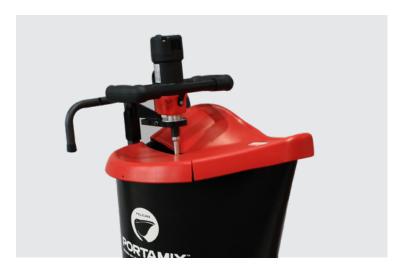

The hand mixer can be mounted on the Pelican by a motor mount accessory or it can be held by an operator. It is recommended to use the Portamix EM182R Hand Mixer with the TK200P Jetstream Paddle.

**MIXED BY INNOVATION** 

#### **KEY FEATURES**

- Mix up to 3×20kg bags
- Full dust control lid to help protect you, your lungs and reduce mess
- Vacuum port for dust extraction
- Resilient canister liner (same as the Mega Hippo) lowers maintenance costs and is ideal for epoxies and other difficult to clean materials
- Motor and mount is easily removed to place onto second Pelican – improve output without extra costs
- Supplied with the new Portamix Jetstream Paddle

#### KIT INCLUDES:

- Pelican Transport Cart PMP80DC
- Motor Mount PP650
- Hinged Lid PH718
- Replaceable Liner PH705
- Jetstream Paddle TK200P
- Dust Extraction Cuff