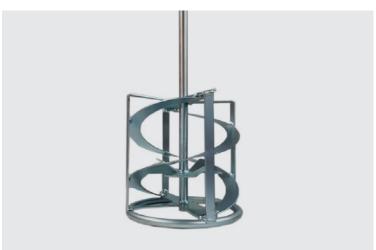

The hand mixer can be mounted on the Pelican by a motor mount accessory or it can be held by an operator. It is recommended to use the Portamix EM182R Hand Mixer with the TK200P Jetstream Paddle.

**MIXED BY INNOVATION** 

#### **KEY FEATURES**

- Mix up to 3×20kg bags
- Full dust control lid to help protect you, your lungs and reduce mess
- Vacuum port for dust extraction
- Resilient canister liner (same as the Mega Hippo) lowers maintenance costs and is ideal for epoxies and other difficult to clean materials
- Motor and mount is easily removed to place onto second Pelican – improve output without extra costs
- Supplied with the new Portamix Jetstream Paddle

#### KIT INCLUDES:

- Pelican Transport Cart PMP80DC
- Motor Mount PP650
- Hinged Lid PH718
- Replaceable Liner PH705
- Jetstream Paddle TK200P
- Dust Extraction Cuff