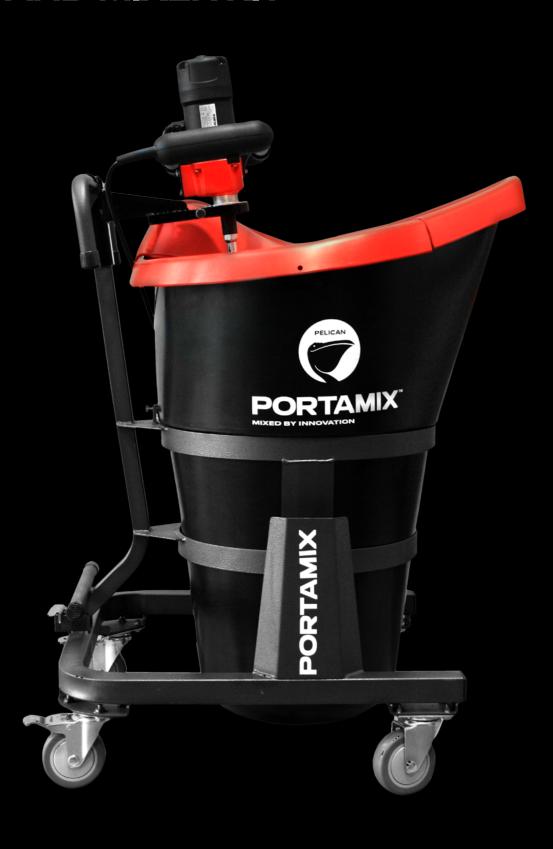

## The ultimate transport cart just got better. It's also an ultimate mini mixer.

If you want to mix it, move it, and pour it — meet Pelican! Pelican has a well-balanced design that allows one person to mix, transport, and pour with ease and precision.

The hand mixer can be mounted on the Pelican by a motor mount accessory or it can be held by an operator. It is recommended to use the Portamix EM182R Hand Mixer with the TK200P Jetstream Paddle.

**MIXED BY INNOVATION** 

### PMP80DC PELICAN DUST CONTROL MIXER KIT

#### **KEY FEATURES**

- Mix up to 3×20kg bags
- Full dust control lid to help protect you, your lungs and reduce mess
- Vacuum port for dust extraction
- Resilient canister liner (same as the Mega Hippo) lowers maintenance costs and is ideal for epoxies and other difficult to clean materials
- Motor and mount is easily removed to place onto second Pelican – improve output without extra costs
- Supplied with the new Portamix Jetstream Paddle

#### KIT INCLUDES:

- Pelican Transport Cart PMP80DC
- Motor Mount PP650
- Hinged Lid PH718
- Replaceable Liner PH705
- Jetstream Paddle TK200P
- Dust Extraction Cuff